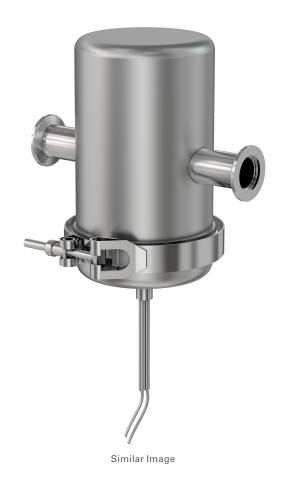

# Straight-In-line molecular sieve traps NW-50 straight-in-line molecular sieve trap, 8" body

Part number: FTMS-8-2002-NWB

# Straight-In-line molecular sieve traps NW-50 straight-in-line molecular sieve trap, 8" body

- Wide range of trap styles and techniques
- Choose a trap for particles, moisture, condensable chemicals or any combination thereof
- Call us at 800-842-4166 to learn more about foreline contamination management

| Dimensions<br>(in inches) |       |  |
|---------------------------|-------|--|
| Dim A                     | 10.0" |  |
| Dim C                     | 8"    |  |
| Dim D                     | 11.3" |  |
| Dim E                     | 5.00" |  |

#### FTMS-8-2002-NWB

| Parameters               | Specifications                     |
|--------------------------|------------------------------------|
| Trap Type                | Molecular Sieve Trap               |
| Molecular Sieve Material | Zeolite                            |
| Heater                   | 120V AC / 350 W                    |
| Port Orientation         | Straight In-Line                   |
| Flange Size / Type       | DN 50 ISO-KF                       |
| Trap Body Size           | 8" OD                              |
| Body Material            | 304 Stainless                      |
| Vacuum Range             | 1 · 10 <sup>-8</sup> mbar to 1 bar |
| Temperature Range        | -20 °C to 180 °C                   |
| Weight                   | 17 lbs                             |