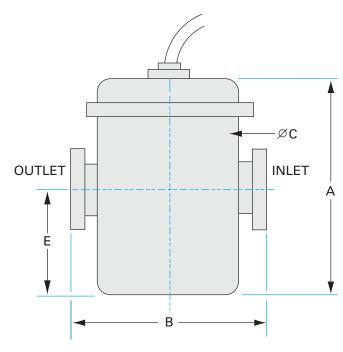

| Dimensions<br>(in inches) |       |  |
|---------------------------|-------|--|
| Dim A                     | 10.0" |  |
| Dim C                     | 8"    |  |
| Dim D                     | 11.3" |  |
| Dim E                     | 5.00" |  |

#### FTMS-8-2002-NWB

| Parameters               | Specifications                     |
|--------------------------|------------------------------------|
| Trap Type                | Molecular Sieve Trap               |
| Molecular Sieve Material | Zeolite                            |
| Heater                   | 120V AC / 350 W                    |
| Port Orientation         | Straight In-Line                   |
| Flange Size / Type       | DN 50 ISO-KF                       |
| Trap Body Size           | 8" OD                              |
| Body Material            | 304 Stainless                      |
| Vacuum Range             | 1 · 10 <sup>-8</sup> mbar to 1 bar |
| Temperature Range        | -20 °C to 180 °C                   |
| Weight                   | 17 lbs                             |